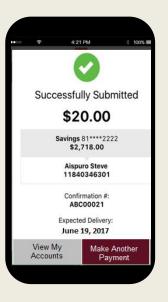

Enter the amount and a message, select a delivery speed, "Standard" or "Express."

Finally, review the details and select Confirm.

The confirmation page will verify that your transaction is complete.