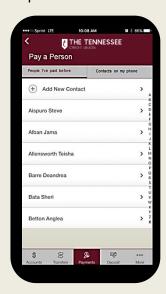

## MOBILE POPMONEY QUICK GUIDE

FOR A FAST AND EASY WAY TO SEND MONEY TO FAMILY, FRIENDS OR ANYONE YOU KNOW. POPMONEY IS AN EASY WAY TO SEND AND RECEIVE MONEY IN AS EARLY AS ONE BUSINESS DAY.

To send money, open the app and select Payments tab, then select "Pay a Person." For those you have paid before, simply select how to notify them, either "email" or "phone." If it's a new person, you can either add by entering information or by importing from your phone's contacts.