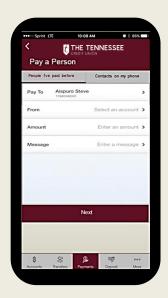

Enter the amount and a message, select a delivery speed, "Standard" or "Express."

Finally, review the details and select Confirm.

The confirmation page will verify that your transaction is complete.