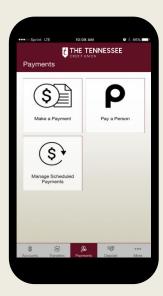

## MOBILE POPMONEY QUICK GUIDE

FOR A FAST AND EASY WAY TO SEND MONEY TO FAMILY, FRIENDS OR ANYONE YOU KNOW. POPMONEY IS AN EASY WAY TO SEND AND RECEIVE MONEY IN AS EARLY AS ONE BUSINESS DAY.

To send money, open the app and select Payments tab, then select "Pay a Person." For those you have paid before, simply select how to notify them, either "email" or "phone." If it's a new person, you can either add by entering information or by importing from your phone's contacts.