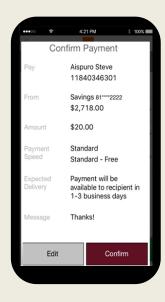

Enter the amount and a message, select a delivery speed, "Standard" or "Express."

Finally, review the details and select Confirm.

The confirmation page will verify that your transaction is complete.